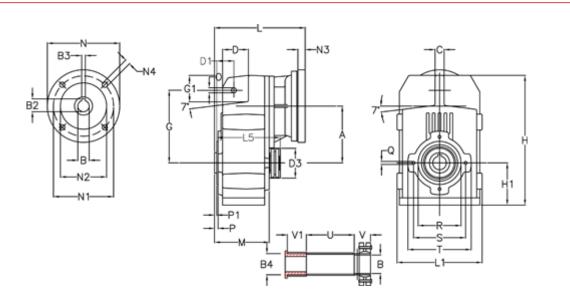

## **Data Sheet**

Article number: 29560104878225 Description: Shaft mounted gear A102QF30-48,7-P71B5

## **Measures**

| A = 112.50 | D1 = 35.0 | l5 = 159.5 | P1                                  | = 3.0   | V = 41  |
|------------|-----------|------------|-------------------------------------|---------|---------|
| B = 30     | d3 = 77   | M = 100.5  | Q                                   | = M8x12 | V1 = 48 |
| B1 = 14    | G = 140   | N = 160    | R                                   | = 80    |         |
| B2 = 16.3  | G1 = 51.0 | N1 = 130   | S                                   | = 100   |         |
| B3 = 5     | H = 251.0 | N2 = 110   | Т                                   | = 120   |         |
| B4 = 30    | H1 = 84.0 | N4 = M8x16 | Tightening torque Nm adapter bushin | g = 6.0 |         |
| C = 20     | L = 185.5 | O = 11     | Tightening torque Nm shrink disc    | = 7.0   |         |
| D = 47.5   | L1 = 170  | P = 4.5    | U                                   | = 83.0  |         |